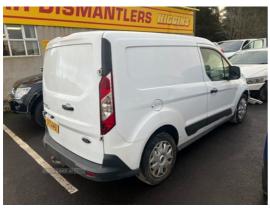

# Ford Transit Connect 1.6 TDCi 75ps Trend Van | Mar 2014

Body Style: Van

Reg: SFZ4451