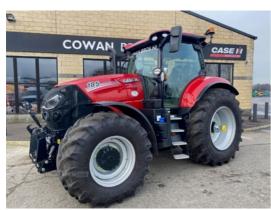

## Case < Undefined > Puma 185 | 2022

Case Puma 185. Year 2022. Full Powershift Transmission (19x6). Heavy Duty Bar Axle. 50k. Factory Front Linkage. Front and Cab Suspension. 4 Electric Spools. Power Beyond. 4 Speed PTO (540/540E/1000/1000e). Air Brakes. Exhaust Brake. Push Out Hitch and Drawbar. Air Conditioning. Air Seat. LED Work lights. High mount Headlamps. Dynamic Comfort Seat. Rear Wiper. 650/75R38 and 600/65R28 Trelleborg Tyres. Pro 700 Colour Display screen. Isobus 2. Headland Management Control 2. Very tidy example, big saving on new price. Call Andrew on 07736 164486 for more information