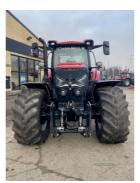

## Case < Undefined > Puma 185 | 2022

Case Puma 185. Year 2022. Full Powershift Transmission (19x6). Heavy Duty Bar Axle. 50k. Factory Front Linkage. Front and Cab Suspension. 4 Electric Spools. Power Beyond. 4 Speed PTO (540/540E/1000/1000e). Air Brakes. Exhaust Brake. Push Out Hitch and Drawbar. Air Conditioning. Air Seat. LED Work lights. High mount Headlamps. Dynamic Comfort Seat. Rear Wiper. 650/75R38 and 600/65R28 Trelleborg Tyres. Pro 700 Colour Display screen. Isobus 2. Headland Management Control 2. Very tidy example, big saving on new price. Call Andrew on 07736 164486 for more information