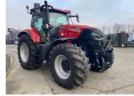

## Case < Undefined > Puma 185 | 2022

Case Puma 185. Year 2022. Full Powershift Transmission (19x6). Heavy Duty Bar Axle. 50k. Factory Front Linkage. Front and Cab Suspension. 4 Electric Spools. Power Beyond. 4 Speed PTO (540/540E/1000/1000e). Air Brakes. Exhaust Brake. Push Out Hitch and Drawbar. Air Conditioning. Air Seat. LED Work lights. High mount Headlamps. Dynamic Comfort Seat. Rear Wiper. 650/75R38 and 600/65R28 Trelleborg Tyres. Pro 700 Colour Display screen. Isobus 2. Headland Management Control 2. Very tidy example, big saving on new price. Call Andrew on 07736 164486 for more information