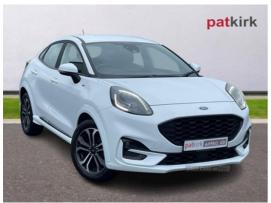

## Ford Puma 1.0 EcoBoost ST-Line 5dr | 2020

£14,395

Miles: 32381

Fuel Type: Petrol

Transmission: Manual

Colour: White

Engine Size: 999

Tax Band:

Petrol/Diesel (£190 p/a)

**Body Style:** Hatchback

**Insurance group:** 12E

Reg: FJ700UK