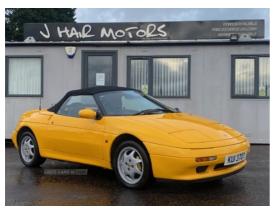

## Lotus Elan SE 2dr | 1992

Cracking Example of the very collectable Lotus Elan Turbo this model the SE & in one of the most striking colours! Great performance with 165bhp & in good order throughout. Radio, Leather Interior, Alloy wheels plus much more... Well worth a look & a drive.. Supplied fully serviced with 12 months mot. FINANCE NOT AVAILABLE

£9,950

| Miles:        | 89000  |
|---------------|--------|
| Fuel Type:    | Petrol |
| Transmission: | Manual |
| Colour:       | Yellow |
| Engine Size:  | 1588   |

Tax Band:

Over 1549 (£345 p/a)

**Body Style:** Convertible Reg: KUI3707