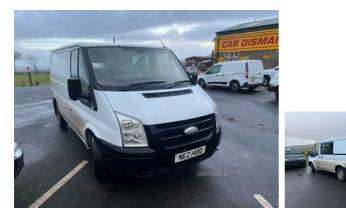

## Ford Transit Low Roof Van TDCi 85ps | Apr 2007





## **Vehicle Features**

'Guide me home' headlights, 2 adjustable sunvisors, 2 Speed wipers with electric wash, 3 point seatbelts for all seats, ABS, Audio mis-lock feedback, Auto locking on drive-away, Auto relocking, Battery saver, Category 2 immobiliser, Centre mounted ticket holder, Courtesy light, Driver's seat memory, Drivers airbag, Enhanced keycode anti-theft coding, Facia mounted tray with pen holder and cupholders, Front door map pockets, Front mud flaps, Glovebox with lid, Handbrake grip + gaiter in leather, Headlamp levelling, Height adjustable drivers seatbelt mount, High mounted rear brake light, Illuminated heater controls - 3 speed fan, Inertia reel front seatbelts + auto height adjustment, Integrated audio unit, Interior light with delay, LH sliding side load door, Loa