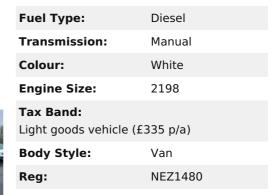

## Ford Transit Low Roof Van TDCi 85ps | Apr 2007





## **Vehicle Features**

'Guide me home' headlights, 2 adjustable sunvisors, 2 Speed wipers with electric wash, 3 point seatbelts for all seats, ABS, Audio mis-lock feedback, Auto locking on drive-away, Auto relocking, Battery saver, Category 2 immobiliser, Centre mounted ticket holder, Courtesy light, Driver's seat memory, Drivers airbag, Enhanced keycode anti-theft coding, Facia mounted tray with pen holder and cupholders, Front door map pockets, Front mud flaps, Glovebox with lid, Handbrake grip + gaiter in leather, Headlamp levelling, Height adjustable drivers seatbelt mount, High mounted rear brake light, Illuminated heater controls - 3 speed fan, Inertia reel front seatbelts + auto height adjustment, Integrated audio unit, Interior light with delay, LH sliding side load door, Load