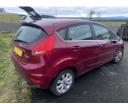

## Ford Fiesta 1.4 TDCi Zetec 5dr | Sep 2010

| Fuel Type:       | Diesel      |
|------------------|-------------|
| Transmission:    | Manual      |
| Colour:          | Red         |
| Engine Size:     | 1399        |
| CO2 Emission:    | 110         |
| Tax Band:        | B (£20 p/a) |
| Body Style:      | Hatchback   |
| Insurance group: | 8E          |
| Reg:             | SD60CDV     |