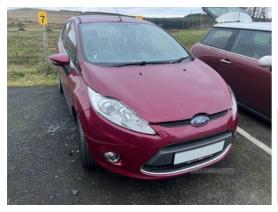

## Ford Fiesta 1.4 TDCi Zetec 5dr | Sep 2010

| Fuel Type:       | Diesel      |
|------------------|-------------|
| Transmission:    | Manual      |
| Colour:          | Red         |
| Engine Size:     | 1399        |
| CO2 Emission:    | 110         |
| Tax Band:        | B (£20 p/a) |
| Body Style:      | Hatchback   |
| Insurance group: | 8E          |
| Reg:             | SD60CDV     |