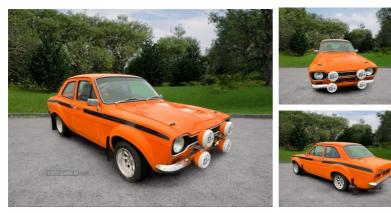

## Ford Escort 1969 Ford escort Mk1 Mexico | 1969

## **STUNNING CAR**

| Fuel Type:                               | Petrol |
|------------------------------------------|--------|
| Transmission:                            | Manual |
| Colour:                                  | Orange |
| Engine Size:                             | 2000   |
| <b>Tax Band:</b><br>Over 1549 (£345 p/a) |        |
| Body Style:                              | Saloon |
| Reg:                                     | RIM113 |

1969 Ford escort Mk1 Rally Build. 2.0 red top Vauxhall engine with Webber twin 45s on 5 speed gear box. Atlas axel with disc brakes. Type 9 alloys with new tyres. Bilsten shocks. Half roll cage. Sparco seats with harness. Braided fuel lines. DTA ECU. Ashley exhaust. Alloy rad. Alloy fuel tank with twin facet pumps. For more information please call.