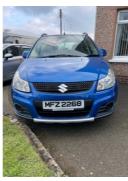

## **Suzuki SX4 1.6 SZ3 5dr | Jan 2013** MOT 2ND JULY 25

£4,350

This is a very nice car in great condition both inside and out. Has mot to 2nd July 25 and only 67100 miles . These are one of the most reliable cars on the road and offer fabulous value for money. We offer a small selection of hand picked cars available to view. Prices start from £2175 Contact John or Joan on 07707180373 £4350

| Miles:           | 67100        |
|------------------|--------------|
| Fuel Type:       | Petrol       |
| Transmission:    | Manual       |
| Colour:          | Blue         |
| Engine Size:     | 1586         |
| CO2 Emission:    | 141          |
| Tax Band:        | F (£210 p/a) |
| Body Style:      | Hatchback    |
| Insurance group: | 18D          |
| Reg:             | MFZ2268      |