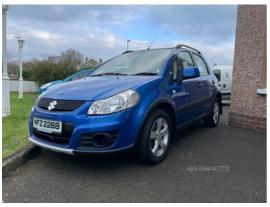

## **Suzuki SX4 1.6 SZ3 5dr | Jan 2013** MOT 2ND JULY 25

£4,350

This is a very nice car in great condition both inside and out. Has mot to 2nd July 25 and only 67100 miles . These are one of the most reliable cars on the road and offer fabulous value for money. We offer a small selection of hand picked cars available to view. Prices start from £2175 Contact John or Joan on 07707180373 £4350

| Miles:           | 67100        |
|------------------|--------------|
| Fuel Type:       | Petrol       |
| Transmission:    | Manual       |
| Colour:          | Blue         |
| Engine Size:     | 1586         |
| CO2 Emission:    | 141          |
| Tax Band:        | F (£210 p/a) |
| Body Style:      | Hatchback    |
| Insurance group: | 18D          |
| Reg:             | MFZ2268      |