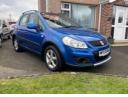

## **Suzuki SX4 1.6 SZ3 5dr | Jan 2013** MOT 2ND JULY 25

£4,350

This is a very nice car in great condition both inside and out. Has mot to 2nd July 25 and only 67100 miles . These are one of the most reliable cars on the road and offer fabulous value for money. We offer a small selection of hand picked cars available to view. Prices start from £2175 Contact John or Joan on 07707180373 £4350

| Miles:           | 67100        |
|------------------|--------------|
| Fuel Type:       | Petrol       |
| Transmission:    | Manual       |
| Colour:          | Blue         |
| Engine Size:     | 1586         |
| CO2 Emission:    | 141          |
| Tax Band:        | F (£210 p/a) |
| Body Style:      | Hatchback    |
| Insurance group: | 18D          |
| Reg:             | MFZ2268      |