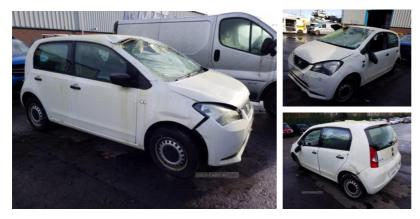

# Seat Mii 1.0 S 5dr [AC] | Oct 2015 2015 SEAT MII BREAKING FOR PARTS

Breaking a wide range of cars with hundreds in stock. For any queries on a part for this car or any other particular car give Tmet a call onARMAGH - 028 3754 9092 option 3CAMPSIE - 028 7181 2727 option 2BELFAST - 028 9083 6252 option 3COLERAINE - 028 7035 1404

| Fuel Type:       | Petrol      |
|------------------|-------------|
| Transmission:    | Manual      |
| Colour:          | White       |
| Engine Size:     | 999         |
| CO2 Emission:    | 105         |
| Tax Band:        | B (£20 p/a) |
| Body Style:      | Hatchback   |
| Insurance group: | 1E          |
| Reg:             | YFZ9430     |
|                  |             |