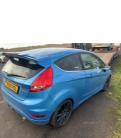

## Ford Fiesta 1.25 Zetec 3dr [82] | Mar 2009

## **Fuel Type:** Petrol **Transmission:** Manual **Colour:** Blue Engine Size: 1242 **CO2 Emission:** 133 Tax Band: E (£190 p/a) **Body Style:** Hatchback Insurance group: 6E Reg: LHZ6654