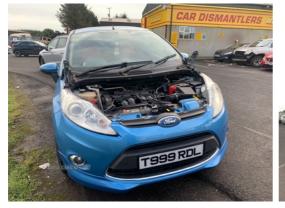

## Ford Fiesta 1.25 Zetec 3dr [82] | Mar 2009

## **Fuel Type:** Petrol **Transmission:** Manual **Colour:** Blue Engine Size: 1242 **CO2 Emission:** 133 Tax Band: E (£190 p/a) **Body Style:** Hatchback Insurance group: 6E Reg: LHZ6654