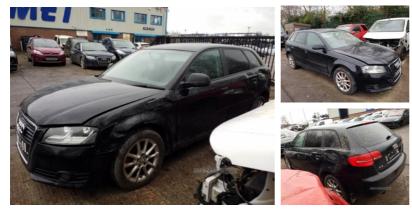

## Audi A3 1.6 TDI 5dr | Jun 2010 2010 AUDI A3 BREAKING FOR PARTS

Breaking a wide range of cars with hundreds in stock. For any queries on a part for this car or any other particular car give Tmet a call onARMAGH - 028 3754 9092 option 3CAMPSIE - 028 7181 2727 option 2BELFAST - 028 9083 6252 option 3COLERAINE - 028 7035 1404

| Fuel Type:       | Diesel      |
|------------------|-------------|
| Transmission:    | Manual      |
| Colour:          | Black       |
| Engine Size:     | 1598        |
| CO2 Emission:    | 109         |
| Tax Band:        | B (£20 p/a) |
| Body Style:      | Hatchback   |
| Insurance group: | 18E         |
| Reg:             | ER05MER     |
|                  |             |