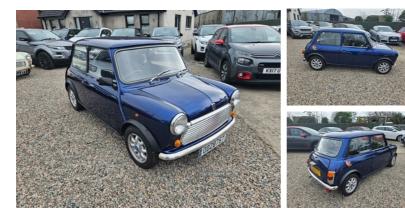

## Rover Mini Tahiti 2dr | Oct 1993

Stunning looking and driving ROVER MINI TAHITI in vibrant Blue for sale

This MINI is in fantastic condition both inside and out

It is very easy to run tax and insure thanks to its brilliant 1275cc engine.

As it is the TAHITI model it comes packed full of features

Simply must be viewed and driven to be appreciated

## £5,995

| Miles:                                       | 66000   |
|----------------------------------------------|---------|
| Fuel Type:                                   | Petrol  |
| Transmission:                                | Manual  |
| Colour:                                      | Blue    |
| Engine Size:                                 | 1275    |
| <b>Tax Band:</b><br>Not over 1549 (£210 p/a) |         |
| Body Style:                                  | Saloon  |
| Reg:                                         | ODZ8757 |