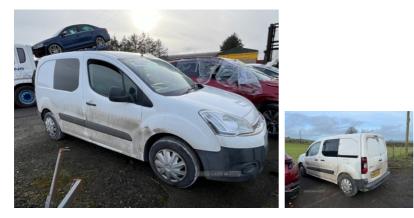

## Citroen Berlingo 1.6 HDi 625Kg Enterprise 75ps | Mar 2014

| Fuel Type:                     | Diesel  |
|--------------------------------|---------|
| Transmission:                  | Manual  |
| Colour:                        | White   |
| Engine Size:                   | 1560    |
| CO2 Emission:                  | 133     |
| Tax Band:                      |         |
| Light goods vehicle (£335 p/a) |         |
| Body Style:                    | Van     |
| Reg:                           | BU14HZW |