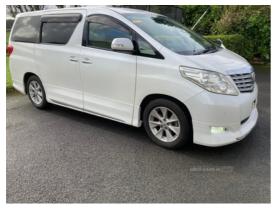

## Toyota Alphard 12 MONTHS MOT | Oct 2010 FRESH FROM JAPAN 7 SEATS

£10,995

| Miles:              | 59000           |
|---------------------|-----------------|
| Fuel Type:          | Petrol          |
| Transmission:       | Automatic/Other |
| Colour:             | PEARL           |
| <b>Engine Size:</b> | 2360            |
| <b>Body Style:</b>  | MPV             |
| Reg:                | DMZ8357         |

Now in stock, is this wonderful Alphard 240S and in typical tip top condition.All our stock is hand picked in Japan and all necessary checks are made before purchase.

Luxury interior
Dual power doors
keyless entry/start
2 keys
Great MPG
12 MONTHS MOT
Much Much more