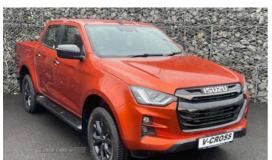

## Isuzu D-Max V-Cross Automatic 1.9 Double Cab 4x4 | 2024

Our sales teams can also answer any questions or help you choose the right car for you.

Why not get a personalised & detailed video tour of this vehicle for your convenience.

£36,999 + VAT

| Miles:        | 100             |
|---------------|-----------------|
| Fuel Type:    | Diesel          |
| Transmission: | Automatic/Other |
| Colour:       | Orange          |
| Engine Size:  | 1898            |
|               |                 |