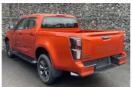

## Isuzu D-Max V-Cross Automatic 1.9 Double Cab 4x4 | 2024

Our sales teams can also answer any questions or help you choose the right car for you.

Why not get a personalised & detailed video tour of this vehicle for your convenience.

£36,999 + VAT

| Miles:        | 100             |
|---------------|-----------------|
| Fuel Type:    | Diesel          |
| Transmission: | Automatic/Other |
| Colour:       | Orange          |
| Engine Size:  | 1898            |
|               |                 |