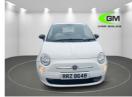

# Fiat 500 1.2 Pop 3dr [Start Stop] | Mar 2012 ONLY 68000 MILES IDEAL FIRST CAR LOW TAX & INSURANCE £ 2995

£2,995

ICONIC CAR WITH THE VERY DESIRABLE RED & IVORY INSIDE WITH THE WHITE PAINTWORK ALLOYS BLUETOOTH FINANCE OPTIONS AVAILABLE CAR WILL COME WITH 3 MONTHS WARRANTY AND ROADSIDE ASSISTANCE AT SCREEN PRICE CALL US FREE ON 08009991795 TO DISCUSS FURTHER

| Miles:           | 68000       |
|------------------|-------------|
| Fuel Type:       | Petrol      |
| Transmission:    | Manual      |
| Colour:          | White       |
| Engine Size:     | 1242        |
| CO2 Emission:    | 113         |
| Tax Band:        | C (£35 p/a) |
| Body Style:      | Hatchback   |
| Insurance group: | 5U          |
| Reg:             | RRZ8648     |