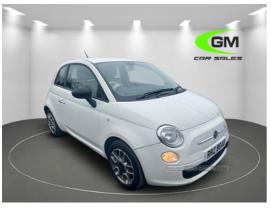

# Fiat 500 1.2 Pop 3dr [Start Stop] | Mar 2012 ONLY 68000 MILES IDEAL FIRST CAR LOW TAX & INSURANCE £ 2995

£2,995

ICONIC CAR WITH THE VERY DESIRABLE RED & IVORY INSIDE WITH THE WHITE PAINTWORK ALLOYS BLUETOOTH FINANCE OPTIONS AVAILABLE CAR WILL COME WITH 3 MONTHS WARRANTY AND ROADSIDE ASSISTANCE AT SCREEN PRICE CALL US FREE ON 08009991795 TO DISCUSS FURTHER

| Miles:           | 68000       |
|------------------|-------------|
| Fuel Type:       | Petrol      |
| Transmission:    | Manual      |
| Colour:          | White       |
| Engine Size:     | 1242        |
| CO2 Emission:    | 113         |
| Tax Band:        | C (£35 p/a) |
| Body Style:      | Hatchback   |
| Insurance group: | 5U          |
| Reg:             | RRZ8648     |