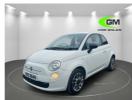

# Fiat 500 1.2 Pop 3dr [Start Stop] | Mar 2012 ONLY 68000 MILES IDEAL FIRST CAR LOW TAX & INSURANCE £ 2995

£2,995

ICONIC CAR WITH THE VERY DESIRABLE RED & IVORY INSIDE WITH THE WHITE PAINTWORK ALLOYS BLUETOOTH FINANCE OPTIONS AVAILABLE CAR WILL COME WITH 3 MONTHS WARRANTY AND ROADSIDE ASSISTANCE AT SCREEN PRICE CALL US FREE ON 08009991795 TO DISCUSS FURTHER

| Miles:           | 68000       |
|------------------|-------------|
| Fuel Type:       | Petrol      |
| Transmission:    | Manual      |
| Colour:          | White       |
| Engine Size:     | 1242        |
| CO2 Emission:    | 113         |
| Tax Band:        | C (£35 p/a) |
| Body Style:      | Hatchback   |
| Insurance group: | 5U          |
| Reg:             | RRZ8648     |