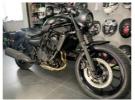

## Kawasaki EL Series 2024 KAWASAKI ELIMINATOR SE - 0% FINANCE AVAILABLE | 2024

£6,534

Miles: 1

Fuel Type: Petrol

**Colour:** 

METALLIC MATTE CARBON GREY

Engine Size: 451

Tax Band:

Over 600 (£117 p/a)

2024 KAWASAKI ELIMINATOR SE. FEATURES INCLUDE ABS BRAKES, LED LIGHTING, TWO PATTERN LEATHER SEAT, LIGHT WEIGHT AND LOW SEAT HEIGHT, ALL NEW TRELLIS FRAME, TWIN SHOCK REAR SUSPENSION, STYLISH HEADLIGHT COWL, ERGO FIT, ASSIST AND SLIPPER CLUTCH. ALSO HAS A USB POWER OUTPUT. FINANCE AVAILABLE TERMS AND CONDITIONS APPLY CALL OR EMAIL FOR A QUOTE TODAY! FOR JUST £6534. 0% FINANCE AVAILABLE WITH K-OPTIONS HP TERMS AND CONDITIONS APPLY. FROM COLERAINE KAWASAKI, FIVE TIMES WINNER OF KAWASAKI DEALER OF THE YEAR THIS BIKE IS IN THE SHOWROOM READY FOR IMMIDIATE DELIVERY.