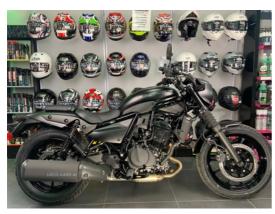

## Kawasaki EL Series 2024 KAWASAKI ELIMINATOR SE - 0% FINANCE AVAILABLE | 2024

£6,534

Miles: 1

Fuel Type: Petrol

**Colour:** 

METALLIC MATTE CARBON GREY

Engine Size: 451

Tax Band:

Over 600 (£117 p/a)

2024 KAWASAKI ELIMINATOR SE. FEATURES INCLUDE ABS BRAKES, LED LIGHTING, TWO PATTERN LEATHER SEAT, LIGHT WEIGHT AND LOW SEAT HEIGHT, ALL NEW TRELLIS FRAME, TWIN SHOCK REAR SUSPENSION, STYLISH HEADLIGHT COWL, ERGO FIT, ASSIST AND SLIPPER CLUTCH. ALSO HAS A USB POWER OUTPUT. FINANCE AVAILABLE TERMS AND CONDITIONS APPLY CALL OR EMAIL FOR A QUOTE TODAY! FOR JUST £6534. 0% FINANCE AVAILABLE WITH K-OPTIONS HP TERMS AND CONDITIONS APPLY. FROM COLERAINE KAWASAKI, FIVE TIMES WINNER OF KAWASAKI DEALER OF THE YEAR THIS BIKE IS IN THE SHOWROOM READY FOR IMMIDIATE DELIVERY.