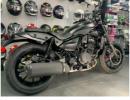

## Kawasaki EL Series 2024 KAWASAKI ELIMINATOR SE - 0% FINANCE AVAILABLE | 2024

£6,534

Miles: 1

Fuel Type: Petrol

**Colour:** 

METALLIC MATTE CARBON GREY

Engine Size: 451

Tax Band:

Over 600 (£117 p/a)

2024 KAWASAKI ELIMINATOR SE. FEATURES INCLUDE ABS BRAKES, LED LIGHTING, TWO PATTERN LEATHER SEAT, LIGHT WEIGHT AND LOW SEAT HEIGHT, ALL NEW TRELLIS FRAME, TWIN SHOCK REAR SUSPENSION, STYLISH HEADLIGHT COWL, ERGO FIT, ASSIST AND SLIPPER CLUTCH. ALSO HAS A USB POWER OUTPUT. FINANCE AVAILABLE TERMS AND CONDITIONS APPLY CALL OR EMAIL FOR A QUOTE TODAY! FOR JUST £6534. 0% FINANCE AVAILABLE WITH K-OPTIONS HP TERMS AND CONDITIONS APPLY. FROM COLERAINE KAWASAKI, FIVE TIMES WINNER OF KAWASAKI DEALER OF THE YEAR THIS BIKE IS IN THE SHOWROOM READY FOR IMMIDIATE DELIVERY.