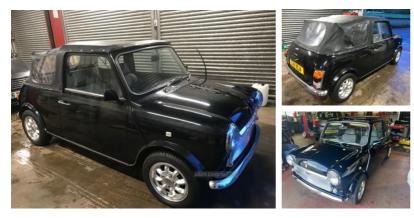

## Austin Mini 1000 Mayfair 2dr | 1986 CONVERTIBLE

Had a bare shell restoration 10 years ago.Been in dry storage since.Has to be seen and driven to be appreciated.

## £9,950

| Miles:                                       | 65000   |
|----------------------------------------------|---------|
| Fuel Type:                                   | Petrol  |
| Transmission:                                | Manual  |
| Colour:                                      | Black   |
| Engine Size:                                 | 998     |
| <b>Tax Band:</b><br>Not over 1549 (£210 p/a) |         |
| Body Style:                                  | Saloon  |
| Reg:                                         | C411VLA |