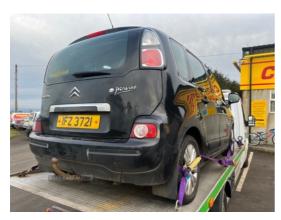

## Citroen C3 Picasso 1.6 HDi 8V Airdream+ 5dr | Dec 2010

| Fuel Type:         | Diesel      |
|--------------------|-------------|
| Transmission:      | Manual      |
| Colour:            | Black       |
| Engine Size:       | 1560        |
| CO2 Emission:      | 119         |
| Tax Band:          | C (£35 p/a) |
| <b>Body Style:</b> | MPV         |
| Insurance group:   | 11E         |
| Reg:               | IFZ3721     |