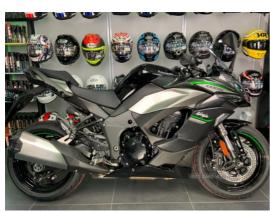

5b Mountsandel Rd Coleraine County Londonderry, Coleraine, BT52 1JD Office: 02870327517 | Mobile: 07592500933

Kawasaki Ninja 2024 KAWASAKI NINJA 1000SX IN METALLIC SILVER | 2024 £10,921

**Fuel Type:** 

Petrol

## Colour:

METALLIC DIABLO BLACK / METALLIC PHANTOM SILVER

**Engine Size:** 

1043

## Tax Band:

Over 600 (£117 p/a)

2024 KAWASAKI NINJA 1000SX IN METALLIC DIABLO BLACK / METALLIC DIABLO SILVER. PRE REGISTERED LATE JUNE 24 FOR JUST £10921 INCLUDING A 4 YEAR WARRANTY. WITH A SAVING OF £1750. FEATURES INCLUDE KIBS KAWASAKI INTELLIGENT BRAKE SYSTEM, ABS ANTI LOCK BRAKE SYSTEM, KCMF CORNERING MANAGEMENT FUNCTION, IMU INERTIA MEASUREMENT UNIT, ASSIST AND SLIPPER CLUTCH, KTRC KAWASAKI TRACTION CONTROL. RIDER MODES, DUAL THROTTLE VALVES, ECO RIDING LIGHT, GEAR INDICATOR, LED LIGHTS, INCREASED SEAT COMFORT, KQS KAWASAKI QUICK SHIFTER. TFT COLOUR INSTRUMENTS, ELECTRONIC CRUISE CONTROL. FROM FIVE TIME WINNER OF DEALER OF THE YEAR. COLERAINE KAWASAKI. THIS BIKE IS IN THE SHOWROOM READY FOR IMMEDIATE DELIVERY.