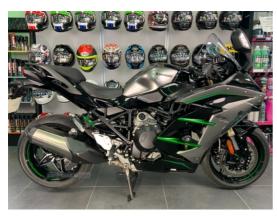

## Kawasaki Ninja 2021 KAWASAKI NINJA H2 SX SE | 2021

£14,997

Miles: 1514
Fuel Type: Petrol
Transmission: Manual

Colour:

METALLIC PHANTOM SILVER

Engine Size: 998

Tax Band:

Over 600 (£117 p/a)

2021 KAWASAKI H2 SX SE IN METALLIC PHANTOM SILVER.
FEATURES INCLUDE FULL COLOUR TFT INSTRUMENTATION.
CRUISE CONTROL, LED CORNERING LIGHTS, QUICKSHIFTER, LED
HEADLIGHT. ACCESORIES INCLUDE ENGINE SLIDERS. BALANCED
SUPERCHARGED ENGINE. FOR JUST £14997 WITH ONLY 1514
MILES FROM NEW! SOLD AND SERVICED BY US FROM 5 TIME
WINNER OF KAWASAKI DEALER OF THE YEAR, COLERAINE
KAWASAKI