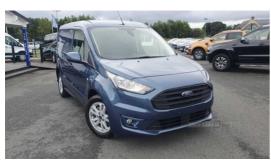

# Ford Transit Connect 1.5 EcoBlue 120ps Limited Van | Mar 2021

£15,499 + VAT

| Miles:        | 23661  |
|---------------|--------|
| Fuel Type:    | Diesel |
| Transmission: | Manual |

Colour:

Chrome Blue (metallic)

Engine Size: 1499

Tax Band:

Light goods vehicle (£335 p/a)

**Body Style:** Car Derived Van

Reg: XUI4791