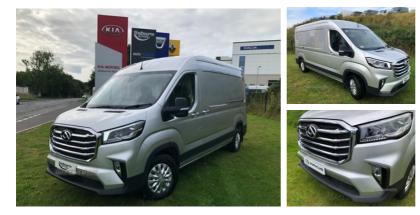

## MAXUS / LDV Deliver 9 Deliver 9 FWD 2.0 TcDi 150 Ps PLUS PACK | 2024

PLUS PACK WITH ALLOY WHEELS | CARPLAY | SENSORS ETC

The Maxus Deliver 9 comes with luxuries as standard: air conditioning, cruise control, audio with radio and MP3 connectivity, Bluetooth, reverse parking sensors, an eight-way adjustable driver's seat and electric windows and mirrors. Boasting a spec list that is second to none, the Maxus Deliver 9 offers a pure driving experience.

Be sure of economical driving from 27.6 miles per gallon whilst carrying 1360kg max payload. Suitable for every business, the Deliver 9 is available at 5940 maximum length.

A solid body structure which has been manufactured by motor giants, Saic, the Deliver 9 is available in various configurations tailored to suit your business. A stylish exterior complete with signature front chrome grill stands out from the crowd while it's comfortable interior with durable cloth seating and multifunctional steering while extra pleasure to every journey. 135 Armagh Road, Newry, BT35 6PU 028 3083 3900