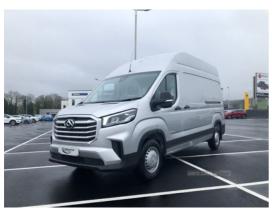

## MAXUS / LDV Deliver 9 Used Maxus Deliver 9 L3 H3 2.0Crdi 150PS FWD | 2024

£24,999 inc.VAT

## **USED L3 H3 MAXUS ELITE**

Miles:170Fuel Type:DieselTransmission:ManualColour:SilverEngine Size:2000

Tax Band:

Light goods vehicle (£335 p/a)

Reg: SBMD93

Maxus Deliver 9 Lux Specification:-

10 Inch Touch Screen