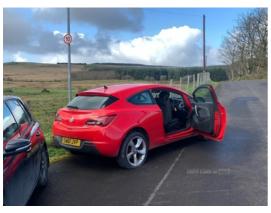

## Vauxhall Astra GTC 1.4T 16V Sport 3dr | Jan 2012

| Fuel Type:         | Petrol       |
|--------------------|--------------|
| Transmission:      | Manual       |
| Colour:            | Red          |
| Engine Size:       | 1362         |
| Tax Band:          | E (£190 p/a) |
| <b>Body Style:</b> | Hatchback    |
| Insurance group:   | 13E          |
| Reg:               | SW61JVP      |