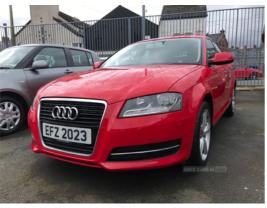

## Audi A3 1.6 Technik 5dr | Oct 2010 **FULL SERVICE HISTORY/ 2 KEYS**

Fully documented service history 2 kevs

£4,200

| Miles:           | 102323       |
|------------------|--------------|
| Fuel Type:       | Petrol       |
| Transmission:    | Manual       |
| Colour:          | Red          |
| Engine Size:     | 1595         |
| CO2 Emission:    | 164          |
| Tax Band:        | G (£255 p/a) |
| Body Style:      | Hatchback    |
| Insurance group: | 14E          |
| Reg:             | EFZ2023      |