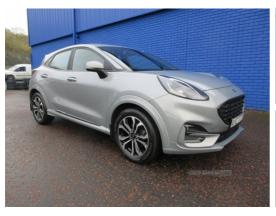

## Ford Puma 1.0 EcoBoost ST-Line 5dr Auto | 2021

£16,990

## Miles: 43000 Fuel Type: Petrol Transmission: Automatic Colour: Silver Engine Size: 1000

Tax Band:

Petrol/Diesel (£190 p/a)

**Body Style:** Sport utility vehicle

**Insurance group:** 11E

**Reg:** AYZ7773