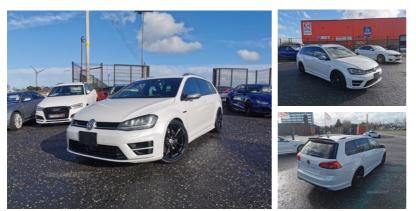

## Volkswagen Golf R Estate 300bhp | May 2015 BEAUTIFUL EXAMPLE IN STUNNING CONDITION, PEARL WHITE DSG

just arrived 2015 Golf 2.0 R estate dsg gearbox with paddle shift 90,000 miles hpi clear all cars sold with 6 months warranty, serviced, motd and valeted

finished in rare pearl white White with half leather Carbon style seats

isofix Air conditioning dab radio auto xenon lights Bluetooth adaptive cruise control Sat nav reverse cam

Just fresh import from japan so absolutely as new underneath

Some nice modifications include 19 inch wheels isweep sump isweep competition coilovers keeping ddc isweep under braces Carbon boot spoiler