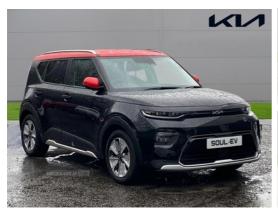

## Kia Soul 150Kw Explore 64Kwh 5Dr Auto | NEW MASSIVE SAVINGS FROM MRRP

£35,999

Fuel Type: Electric

Transmission: Automatic

Colour: Black

Tax Band: Electric (£0 p/a)

Body Style: Hatchback

This all Electric Kia Soul is available for sale with over £2500 of RRP. , test drive and recieve a personalised quote. We can also send you a detailed video direct to your mobile device

## **Vehicle Features**

Air Conditioning, Alarm, Alloy Wheels, Anti-lock Braking System, Auto lights, Bluetooth Connection, Cruise Control, Electric Door Mirrors, Electric Seats, Front Fog Lamps, Heated Seats, Parking Sensors, Power Steering, Premium two tone metallic paint - Fusion Black with Inferno Red roof, Satellite Navigation, Tinted Glass