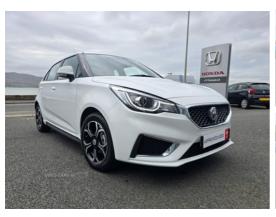

## MG MG3 1.5 VTi-TECH Exclusive 5dr [Navigation] | Mar 2024

8. 9% APR AND £ 500 DEPOSIT CONT

All our Approved Used MG's are prepared to the highest standards and come with the 7 year warranty for piece of mind. Both HP and PCP finance available from 8.9% APR and £500 MG deposit contribution. Call us for a quote - 02841738691 16in Alloy Wheels - Cut Diamond, 2x Adjustable Rear Headrests, 3x 3-Point Rear Seatbelts, 6 Speakers with Woofer, 8in Colour Touch Screen, Air Conditioning with Dust and Pollen Filter, Airbags -Passenger Cut Off Switch, Alarm & Engine Immobiliser, Apple CarPlay, Bluetooth Connection, Body Coloured Bumpers, Body Coloured Door Handles, Body Coloured Rear Spoiler, Cruise Control, DAB Radio and AUX-USB-MP3, ESP - Electronic Stability Programme, Electrically Adjustable Heated Body Colour Side Mirrors, Front Interior Lamp with Reading Lamps and Time Delay, Front Seatbelt 3 Point Pretensioner and Load Limiter, Front Sun Visors with Driver and Passenger Mirrors, Front Variable Intermittent Wiper, Parking Sensors - Rear, Passenger 4 Way Manual Adjustable Seat, Projector Halogen Headlights, Remote Fuel Flap Release, Reversing Camera with Dynamic Guide Lines, Seatbelt Reminder - Driver and Passenger, Seats - Rear 60-40 Folding, Seats - Sports, Side Sills - Body Colour with Black Insert, Speed Sensitive Door Locking, Tyre Pressure Monitoring, iGo Navigation. 5 seats. At J.C Campbell we have been providing quality used cars for over 70 years

£12,950

Miles: 1000

Fuel Type: Petrol

Transmission: Manual

Colour: White

Engine Size: 1498

Tax Band:

Petrol/Diesel (£190 p/a)

Body Style: Hatchback
Insurance group: 7E
Reg: HSZ8969