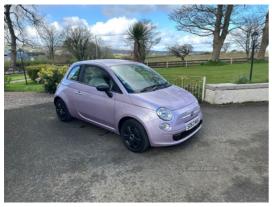

## Fiat 500 1.2 Pop 3dr [Start Stop] | Sep 2013 **FINANCE AVAILABLE / FULL HISTORY**

We are pleased to offer this Fiat 500 POP 1.2 petrol in excellent condition throughout.

Sold with a full 12 months MOT

| Miles:           | 83000       |
|------------------|-------------|
| Fuel Type:       | Petrol      |
| Transmission:    | Manual      |
| Colour:          | Pink        |
| Engine Size:     | 1242        |
| CO2 Emission:    | 113         |
| Tax Band:        | C (£35 p/a) |
| Body Style:      | Hatchback   |
| Insurance group: | 9U          |
| Reg:             | SD63NUK     |