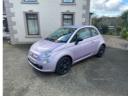

## Fiat 500 1.2 Pop 3dr [Start Stop] | Sep 2013 **FINANCE AVAILABLE / FULL HISTORY**

We are pleased to offer this Fiat 500 POP 1.2 petrol in excellent condition throughout.

Sold with a full 12 months MOT

| Miles:           | 83000       |
|------------------|-------------|
| Fuel Type:       | Petrol      |
| Transmission:    | Manual      |
| Colour:          | Pink        |
| Engine Size:     | 1242        |
| CO2 Emission:    | 113         |
| Tax Band:        | C (£35 p/a) |
| Body Style:      | Hatchback   |
| Insurance group: | 9U          |
| Reg:             | SD63NUK     |