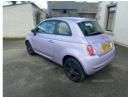

## Fiat 500 1.2 Pop 3dr [Start Stop] | Sep 2013 **FINANCE AVAILABLE / FULL HISTORY**

We are pleased to offer this Fiat 500 POP 1.2 petrol in excellent condition throughout.

Sold with a full 12 months MOT

| Miles:           | 83000       |
|------------------|-------------|
| Fuel Type:       | Petrol      |
| Transmission:    | Manual      |
| Colour:          | Pink        |
| Engine Size:     | 1242        |
| CO2 Emission:    | 113         |
| Tax Band:        | C (£35 p/a) |
| Body Style:      | Hatchback   |
| Insurance group: | 9U          |
| Reg:             | SD63NUK     |