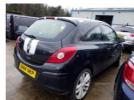

## Vauxhall Corsa 1.2 Sting 3dr [AC] | Mar 2014 2014 VAUXHALL CORSA BREAKING FOR PARTS

Breaking a wide range of cars with hundreds in stock. For any queries on a part for this car or any other particular car give T-met a call on

Fuel Type: Petrol

Transmission: Manual

Colour: Black

Engine Size: 1229

Body Style: Hatchback

Insurance group: 6E

Reg: DN14NKP