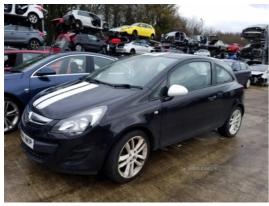

## Vauxhall Corsa 1.2 Sting 3dr [AC] | Mar 2014 2014 VAUXHALL CORSA BREAKING FOR PARTS

Breaking a wide range of cars with hundreds in stock. For any queries on a part for this car or any other particular car give T-met a call on

Fuel Type: Petrol

Transmission: Manual

Colour: Black

Engine Size: 1229

Body Style: Hatchback

Insurance group: 6E

Reg: DN14NKP