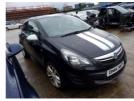

## Vauxhall Corsa 1.2 Sting 3dr [AC] | Mar 2014 2014 VAUXHALL CORSA BREAKING FOR PARTS

Breaking a wide range of cars with hundreds in stock. For any queries on a part for this car or any other particular car give T-met a call on

Fuel Type: Petrol

Transmission: Manual

Colour: Black

Engine Size: 1229

Body Style: Hatchback

Insurance group: 6E

Reg: DN14NKP