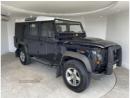

## Land Rover Defender Utility Wagon TDCi | Sep 2011

£24,990

| Miles:        | 67944             |
|---------------|-------------------|
| Fuel Type:    | Diesel            |
| Transmission: | Manual            |
| Colour:       | Blue              |
| Engine Size:  | 2402              |
| Body Style:   | Light 4X4 Utility |
| Reg:          | YUI4213           |