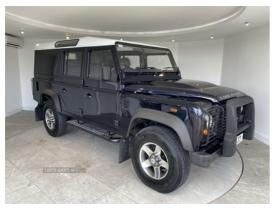

## Land Rover Defender Utility Wagon TDCi | Sep 2011

£24,990

| Miles:        | 67944             |
|---------------|-------------------|
| Fuel Type:    | Diesel            |
| Transmission: | Manual            |
| Colour:       | Blue              |
| Engine Size:  | 2402              |
| Body Style:   | Light 4X4 Utility |
| Reg:          | YUI4213           |