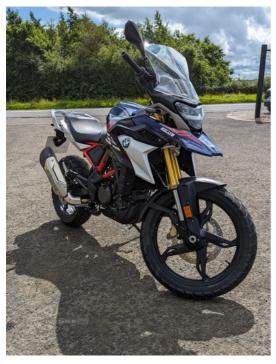

## **POA**

2021 BMW GS310 Adventure Bike with Rallye Pack.

Outstanding Condition, Low Mileage Example, Fully Serviced with Genuine BMW Parts and Ready to Ride.

Specification includes.

- \* LED Headlamp
- \* Tall Touring Screen
- \* Heated Grips
- \* ABS Brakes
- \* Kick Stand
- \* BMW Rear Rack
- \* 2 Keys
- \* Trip Computer
- \* Lightweight Adventure Bike

## **Vehicle Features**

Anti-lock Braking System, Excellent Condition Throughout., Heated Grips, Kick Stand, LED Headlamps, Rallye Pack, Service History, Touring Screen, Trip Computer Miles: 3875

Fuel Type: Petrol

Transmission: Manual 6 speed

Colour: Blue

Engine Size: 313

Tax Band:

Over 600 (£117 p/a)