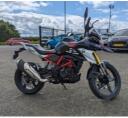

## **POA**

2021 BMW GS310 Adventure Bike with Rallye Pack.

Outstanding Condition, Low Mileage Example, Fully Serviced with Genuine BMW Parts and Ready to Ride.

Specification includes.

- \* LED Headlamp
- \* Tall Touring Screen
- \* Heated Grips
- \* ABS Brakes
- \* Kick Stand
- \* BMW Rear Rack
- \* 2 Keys
- \* Trip Computer
- \* Lightweight Adventure Bike

## **Vehicle Features**

Anti-lock Braking System, Excellent Condition Throughout., Heated Grips, Kick Stand, LED Headlamps, Rallye Pack, Service History, Touring Screen, Trip Computer Miles: 3875

Fuel Type: Petrol

Transmission: Manual 6 speed

Colour: Blue

Engine Size: 313

Tax Band:

Over 600 (£117 p/a)