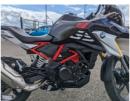

## **POA**

2021 BMW GS310 Adventure Bike with Rallye Pack.

Outstanding Condition, Low Mileage Example, Fully Serviced with Genuine BMW Parts and Ready to Ride.

Specification includes.

- \* LED Headlamp
- \* Tall Touring Screen
- \* Heated Grips
- \* ABS Brakes
- \* Kick Stand
- \* BMW Rear Rack
- \* 2 Keys
- \* Trip Computer
- \* Lightweight Adventure Bike

## **Vehicle Features**

Anti-lock Braking System, Excellent Condition Throughout., Heated Grips, Kick Stand, LED Headlamps, Rallye Pack, Service History, Touring Screen, Trip Computer Miles: 3875

Fuel Type: Petrol

Transmission: Manual 6 speed

Colour: Blue

Engine Size: 313

Tax Band:

Over 600 (£117 p/a)