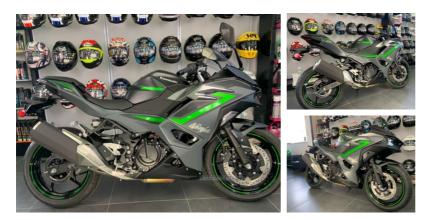

## £6,638

2024 KAWASAKI NINJA 500 SE IN METALLIC MATTE DARK GREY. FEATURES INCLUDE ASSIST & SLIPPER CLUTCH, ABS BRAKES, LOW 785MM SEAT HEIGHT, POWERFUL 451CC TWIN ENGINE, KIPASS ( KAWASAKI INTELLIGENT PROXIMITY ACTIVATION START SYSTEM), NEW NINJA STYLING, LIGHT PREDICTABLE HANDLING, TFT DISPLAY WITH BLUETOOTH CONNECTIVITY. 2024 MODEL WITH 0 MILES FROM JUST £6638. 0% FINANCE AVAILABLE TERMS AND CONDITIONS APPLY. THIS BIKE IS AVAILABLE FROM COLERAINE KAWASAKI, FIVE TIMES WINNER OF KAWASAKI DEALER OF THE YEAR. THIS BIKE IS IN THE SHOWROOM READY FOR IMMEDIATE DELIVERY.