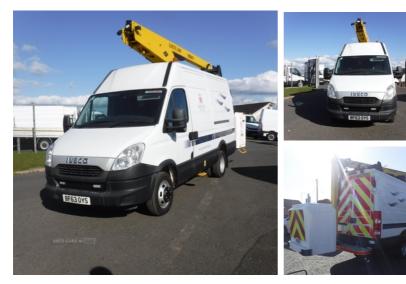

## Iveco <Undefined> Daily50C15 Cherry picker with Versalift 38NF Hoist | Sep 2013 89746 KM . VERY CLEAN AND TIDY . EX COUNCIL .

2013 Iveco 50C15 Cherry picker with Versalift 38NF Hoist . 89746 km . Very clean and tidy condition . Ex Council .

## **£14,000** + VAT **£15950**

| Miles:        | 55765       |
|---------------|-------------|
| Fuel Type:    | Diesel      |
| Transmission: | Manual      |
| Colour:       | White       |
| Engine Size:  | 2998        |
| Body Style:   | Tower Wagon |
| Reg:          | BF63OYS     |