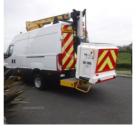

## Iveco Daily 50-150 Cherry Picker with Versalift ETM 38-F Hoist | Oct 2016

85184 MILES . IN EXCELLENT CONDITION THROUGH OUT .

2016 Iveco 50-150 Cherry Picker with Versalift ETM 38-F Hoist .85184 miles . In excellent condition through out .