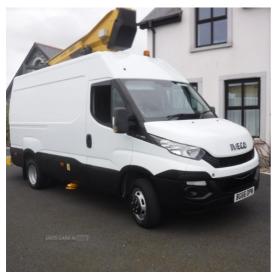

## Iveco Daily 50-150 Cherry Picker with Versalift ETM 38-F Hoist | Oct 2016

85184 MILES . IN EXCELLENT CONDITION THROUGH OUT .

2016 Iveco 50-150 Cherry Picker with Versalift ETM 38-F Hoist .85184 miles . In excellent condition through out .