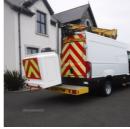

## Iveco Daily 50-150 Cherry Picker with Versalift ETM 38-F Hoist | Oct 2016

85184 MILES . IN EXCELLENT CONDITION THROUGH OUT .

2016 Iveco 50-150 Cherry Picker with Versalift ETM 38-F Hoist .85184 miles . In excellent condition through out .