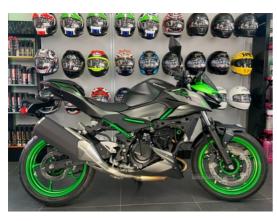

## Kawasaki Z Series 2024 KAWASAKI Z500 SE 0% FINANCE AVAILABLE | 2024

£6,188

Fuel Type: Petrol
Colour: Green
Engine Size: 451

Tax Band:

Over 600 (£117 p/a)

2024 KAWASAKI Z500 SE IN GREEN. FEATURES INCLUDE ASSIST & SLIPPER CLUTCH, ABS BRAKES, LOW 785MM SEAT HEIGHT, POWERFUL 451CC TWIN ENGINE, LIGHT PREDICTABLE HANDLING, TFT DISPLAY WITH BLUETOOTH CONNECTIVITY. 2024 MODEL WITH 0 MILES FROM JUST £6188. 0% FINANCE AVAILABLE. INCLUDING A FREE FOUR YEAR WARRANTY. THIS BIKE IS AVAILABLE FROM COLERAINE KAWASAKI, FIVE TIMES WINNER OF KAWASAKI DEALER OF THE YEAR. THIS BIKE IS IN THE SHOWROOM READY FOR IMMEDIATE DELIVERY.