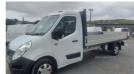

## Renault Master Master LL35dCi 130 Business Low Roof Dropside | Sep 2019 DROPSIDE

£12,750 + VAT

Reg:

Sept 2019 renault master LL35.

2.3DCI.

66K

Aircon.

Dab radio etc

Dropside body with aluminium sides.

Towbar.

Excellent condition.

Excellent driver.

£12750+vat

| Miles:                         | 66466  |
|--------------------------------|--------|
| Fuel Type:                     | Diesel |
| Transmission:                  | Manual |
| Colour:                        | White  |
| Engine Size:                   | 1348   |
| CO2 Emission:                  | 207    |
| Tax Band:                      |        |
| Light goods vehicle (£335 p/a) |        |