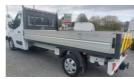

## Renault Master Master LL35dCi 130 Business Low Roof Dropside | Sep 2019 DROPSIDE

£12,750 + VAT

Reg:

Sept 2019 renault master LL35.

2.3DCI.

66K

Aircon.

Dab radio etc

Dropside body with aluminium sides.

Towbar.

Excellent condition.

Excellent driver.

£12750+vat

| Miles:                         | 66466  |
|--------------------------------|--------|
| Fuel Type:                     | Diesel |
| Transmission:                  | Manual |
| Colour:                        | White  |
| Engine Size:                   | 1348   |
| CO2 Emission:                  | 207    |
| Tax Band:                      |        |
| Light goods vehicle (£335 p/a) |        |