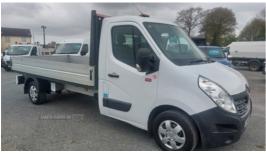

## Renault Master Master LL35dCi 130 Business Low Roof Dropside | Sep 2019 DROPSIDE

£12,750 + VAT

Reg:

Sept 2019 renault master LL35.

2.3DCI.

66K

Aircon.

Dab radio etc

Dropside body with aluminium sides.

Towbar.

Excellent condition.

Excellent driver.

£12750+vat

| Miles:                         | 66466  |
|--------------------------------|--------|
| Fuel Type:                     | Diesel |
| Transmission:                  | Manual |
| Colour:                        | White  |
| Engine Size:                   | 1348   |
| CO2 Emission:                  | 207    |
| Tax Band:                      |        |
| Light goods vehicle (£335 p/a) |        |