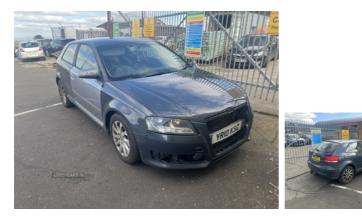

## Audi A3 2.0 TDI 170 Sport 3dr | Mar 2010

| Fuel Type:       | Diesel       |
|------------------|--------------|
| Transmission:    | Manual       |
| Colour:          | Grey         |
| Engine Size:     | 1968         |
| CO2 Emission:    | 139          |
| Tax Band:        | E (£190 p/a) |
| Body Style:      | Hatchback    |
| Insurance group: | 26E          |
| Reg:             | YR10KSZ      |