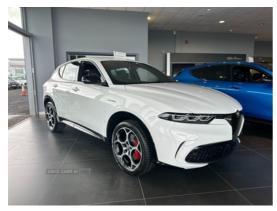

## Alfa Romeo Tonale Veloce 1.5 Petrol Mild Hybrid 160BHP | 2024

BRAND NEW, LEATHER, ELECTRIC, HEATED AND VENTILATED SEATS Mile

£41355

£36,345

Sport utility vehicle

Miles: 5
Puel Type: Petrol (Mild Hybrid)
Transmission: Automatic
Colour: Alfa White
Tax Band:
Petrol/Diesel (£600 p/a)

Reg: Reg

**Body Style:** 

Brand New Model Year 2024 Alfa Romeo Tonale Veloce. 1.5
Petrol Mild Hybrid 160BHP. Specification including 19" Diamond
Cut Alloys with Red Brake Calipers. Front and Rear Parking
Sensors with rear reversing camera. Full Leather, Electric Seats,
heated and Ventilated seats and heated steering wheel. Virtual
Cockpit, Touchscreen infotainment, apple/android car play,
Wireless charging pad, Sat Nav, DAB Radio.