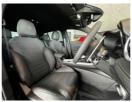

Reg: Reg

**Body Style:** 

Brand New Model Year 2024 Alfa Romeo Tonale Veloce. 1.5
Petrol Mild Hybrid 160BHP. Specification including 19" Diamond
Cut Alloys with Red Brake Calipers. Front and Rear Parking
Sensors with rear reversing camera. Full Leather, Electric Seats,
heated and Ventilated seats and heated steering wheel. Virtual
Cockpit, Touchscreen infotainment, apple/android car play,
Wireless charging pad, Sat Nav, DAB Radio.