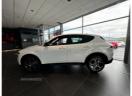

## Alfa Romeo Tonale Veloce 1.5 Petrol Mild Hybrid 160BHP | 2024

BRAND NEW, LEATHER, ELECTRIC, HEATED AND VENTILATED SEATS Mile

£41355

£36,345

Sport utility vehicle

Miles: 5
Puel Type: Petrol (Mild Hybrid)
Transmission: Automatic
Colour: Alfa White
Tax Band:
Petrol/Diesel (£600 p/a)

Reg: Reg

**Body Style:** 

Brand New Model Year 2024 Alfa Romeo Tonale Veloce. 1.5
Petrol Mild Hybrid 160BHP. Specification including 19" Diamond
Cut Alloys with Red Brake Calipers. Front and Rear Parking
Sensors with rear reversing camera. Full Leather, Electric Seats,
heated and Ventilated seats and heated steering wheel. Virtual
Cockpit, Touchscreen infotainment, apple/android car play,
Wireless charging pad, Sat Nav, DAB Radio.