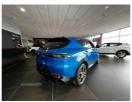

## Alfa Romeo Tonale Veloce 1.5 Petrol Mild Hybrid 160BHP | 2024

BRAND NEW, TOP SPEC VELOCE, SAVING £ 5000 OFF RRP

Brand New Model Year 2024 Alfa Romeo Tonale Veloce. 1.5
Petrol Mild Hybrid 160BHP. Specification including 19" Diamond
Cut Alloys with Red Brake Calipers. Front and Rear Parking
Sensors with rear reversing camera. Full Leather, Electric Seats,
heated and Ventilated seats and heated steering wheel. Virtual
Cockpit, Touchscreen infotainment, apple/android car play,
Wireless charging pad, Sat Nav, DAB Radio.

£36,695

£41705

Miles: 5

Fuel Type: Petrol (Mild Hybrid)

**Transmission:** Automatic

Colour: Misano Blue

Tax Band:

Petrol/Diesel (£600 p/a)

**Body Style:** Sport utility vehicle

Reg: Reg