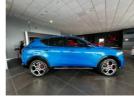

## Alfa Romeo Tonale Veloce 1.5 Petrol Mild Hybrid 160BHP | 2024

BRAND NEW, TOP SPEC VELOCE, SAVING £ 5000 OFF RRP

Brand New Model Year 2024 Alfa Romeo Tonale Veloce. 1.5
Petrol Mild Hybrid 160BHP. Specification including 19" Diamond
Cut Alloys with Red Brake Calipers. Front and Rear Parking
Sensors with rear reversing camera. Full Leather, Electric Seats,
heated and Ventilated seats and heated steering wheel. Virtual
Cockpit, Touchscreen infotainment, apple/android car play,
Wireless charging pad, Sat Nav, DAB Radio.

£36,695

£41705

Miles: 5

Fuel Type: Petrol (Mild Hybrid)

**Transmission:** Automatic

Colour: Misano Blue

Tax Band:

Petrol/Diesel (£600 p/a)

**Body Style:** Sport utility vehicle

Reg: Reg