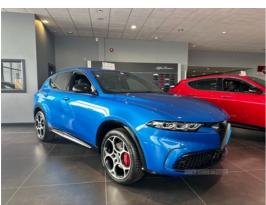

## Alfa Romeo Tonale Veloce 1.5 Petrol Mild Hybrid 160BHP | 2024

BRAND NEW, TOP SPEC VELOCE, SAVING £ 5000 OFF RRP

Brand New Model Year 2024 Alfa Romeo Tonale Veloce. 1.5
Petrol Mild Hybrid 160BHP. Specification including 19" Diamond
Cut Alloys with Red Brake Calipers. Front and Rear Parking
Sensors with rear reversing camera. Full Leather, Electric Seats,
heated and Ventilated seats and heated steering wheel. Virtual
Cockpit, Touchscreen infotainment, apple/android car play,
Wireless charging pad, Sat Nav, DAB Radio.

£36,695

£41705

Miles: 5

Fuel Type: Petrol (Mild Hybrid)

**Transmission:** Automatic

Colour: Misano Blue

Tax Band:

Petrol/Diesel (£600 p/a)

**Body Style:** Sport utility vehicle

Reg: Reg