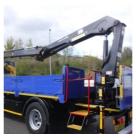

## Daf <Undefined> LF220 Euro 6 with remote HMF Crane & Brick Grab . | Mar 2016

22FT ALUMINIUM DROPSIDE WITH 1210- L1 HMF CRANE.

2016 Daf LF220 8 speed manual with 22ft aluminium dropside body and HMF remote control crane .Brick grab, reversing camera .In excellent condition through out .