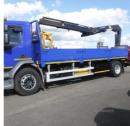

## Daf <Undefined> LF220 Euro 6 with remote HMF Crane & Brick Grab . | Mar 2016

22FT ALUMINIUM DROPSIDE WITH 1210- L1 HMF CRANE.

2016 Daf LF220 8 speed manual with 22ft aluminium dropside body and HMF remote control crane .Brick grab, reversing camera .In excellent condition through out .