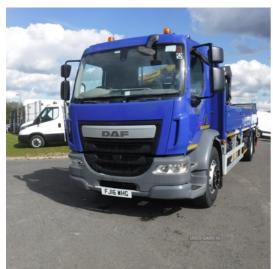

## Daf <Undefined> LF220 Euro 6 with remote HMF Crane & Brick Grab . | Mar 2016

22FT ALUMINIUM DROPSIDE WITH 1210- L1 HMF CRANE.

2016 Daf LF220 8 speed manual with 22ft aluminium dropside body and HMF remote control crane .Brick grab, reversing camera .In excellent condition through out .

£19,500 + VAT £23000

| Miles:              | 153565  |  |
|---------------------|---------|--|
| Fuel Type:          | Diesel  |  |
| Transmission:       | Manual  |  |
| Colour:             | Blue    |  |
| <b>Engine Size:</b> | 6700    |  |
| Reg:                | FJ16WHG |  |