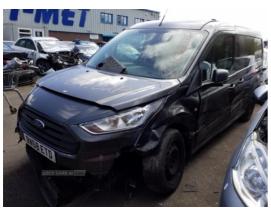

# Ford Transit Connect 1.5 EcoBlue 100ps Trend Van | Feb 2019

Body Style: Van

Reg: BW68ETD