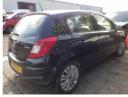

# Vauxhall Corsa 1.3 CDTi ecoFLEX Excite 5dr [AC] | Feb 2012

| Fuel Type:         | Diesel      |
|--------------------|-------------|
| Transmission:      | Manual      |
| Colour:            | Black       |
| Engine Size:       | 1248        |
| CO2 Emission:      | 112         |
| Tax Band:          | C (£35 p/a) |
| <b>Body Style:</b> | Hatchback   |
| Insurance group:   | 6E          |
| Reg:               | HV61XLG     |