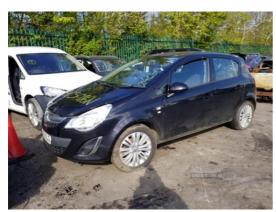

# Vauxhall Corsa 1.3 CDTi ecoFLEX Excite 5dr [AC] | Feb 2012

| Fuel Type:         | Diesel      |
|--------------------|-------------|
| Transmission:      | Manual      |
| Colour:            | Black       |
| Engine Size:       | 1248        |
| CO2 Emission:      | 112         |
| Tax Band:          | C (£35 p/a) |
| <b>Body Style:</b> | Hatchback   |
| Insurance group:   | 6E          |
| Reg:               | HV61XLG     |