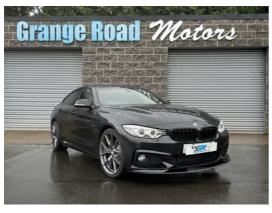

## BMW 4 Series 420d [190] xDrive M Sport 5dr Auto [Prof Media] | Sep 2016

£13,450

Miles: 90012

Fuel Type: Diesel

Transmission: Automatic

Colour:

Black Sapphire Metallic Paint

Engine Size: 2000

Tax Band: D (£160 p/a)

Body Style: Coupe

Reg: YJ66YKX

BMW 4 Series Gran Coupe 420d M Sport

2016

90.012 MILES

Automatic

Diesel

58.9 MPG - Very easy on fuel

Warranty Included!

Black Sapphire

**Enhanced Bluetooth** 

Parking Sensors - Front and Back

LED Xenon Headlights

**BMW Navigation System** 

M Sport Plus Package