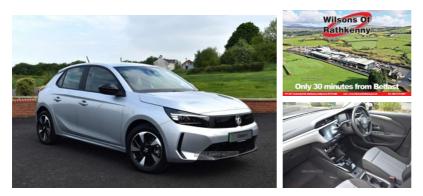

## Vauxhall Corsa E 100KW Design 50KWH | 2024 \*HUGE SAVINGS\*

## £26,490

| Miles:        | 10                |
|---------------|-------------------|
| Fuel Type:    | Electric          |
| Transmission: | Automatic         |
| Colour:       | Silver            |
| Tax Band:     | Electric (£0 p/a) |
| Body Style:   | Hatchback         |

## **Vehicle Features**

5 door, Adjustable steering column, Air Conditioning, Alarm, Alloy Wheels, Anti-lock Braking System, Apple CarPlay / Android Auto, Auto Lights, Auto Wipers, Bluetooth Connectivity, Central Door Locking, Child Lock, Climate Control, Cruise Control, DAB Digital Radio, Daytime Running Lights, Drive mode selector, Driver & Passenger Airbags, Dual Climate Control, Eco stop/ start function, Electric Adjustable Mirrors, Electric Front & Rear Windows, Front Fog Lamps, Hands-free, High 3rd brake light, Intelligent Key, Lane Assist, Manual Height Adjustable Seats, Metallic Paint, Multi Function Steering Wheel, Power Assisted Steering, Push Button Start, Rear Parking Sensors, Remote Central Door Locking, Speed Limiter, Speed Sign Recognition, Traction Control, Trip Computer, Tyre Inflation Kit, USB Connectivity