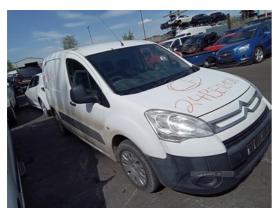

## Citroen Berlingo 1.6 HDi 625Kg Enterprise 75ps | Feb 2012

## **2012 CITROEN BERLINGO BREAKING FOR PARTS**

Breaking a wide range of cars with hundreds in stock. For any queries on a part for this car or any other particular car give T-met a call on

ARMAGH - 028 3754 9092 option 3 CAMPSIE - 028 7181 2727 option 2 BELFAST - 028 9083 6252 option 3 COLERAINE - 028 7035 1404

Fuel Type: Diesel

Transmission: Manual

Colour: White

Engine Size: 1560

Tax Band:
Light goods vehicle (£335 p/a)

Body Style: Van

CXZ6754

**Technical Specs** 