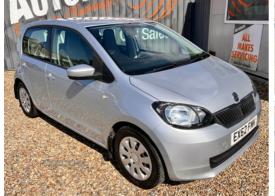

# Skoda Citigo 1.0 MPI GreenTech SE 5dr | Sep 2012

# £4,750

| Miles:           | 68200      |
|------------------|------------|
| Fuel Type:       | Petrol     |
| Transmission:    | Manual     |
| Colour:          | Silver     |
| Engine Size:     | 999        |
| Tax Band:        | A (£0 p/a) |
| Body Style:      | Hatchback  |
| Insurance group: | 1E         |
| Reg:             | EX62FMK    |
|                  |            |