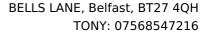

## Citroen Berlingo 1.6 HDi 750Kg LX 90ps | Mar 2016

£3,980

| Miles:        | 170000 |
|---------------|--------|
| Fuel Type:    | Diesel |
| Transmission: | Manual |
| Colour:       | Silver |
| Engine Size:  | 1560   |
| CO2 Emission: | 143    |
| Tay Pandi     |        |

Tax Band:

Light goods vehicle (£335 p/a)

Body Style: Van

Reg: SN16PXF