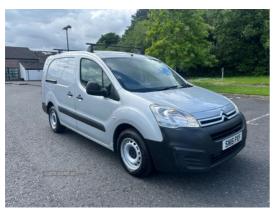

## Citroen Berlingo 1.6 HDi 750Kg LX 90ps | Mar 2016

£3,980

| Miles:        | 170000 |
|---------------|--------|
| Fuel Type:    | Diesel |
| Transmission: | Manual |
| Colour:       | Silver |
| Engine Size:  | 1560   |
| CO2 Emission: | 143    |
| Tay Pandi     |        |

Tax Band:

Light goods vehicle (£335 p/a)

Body Style: Van

Reg: SN16PXF