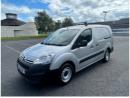

## Citroen Berlingo 1.6 HDi 750Kg LX 90ps | Mar 2016

£3,980

| Miles:        | 170000 |
|---------------|--------|
| Fuel Type:    | Diesel |
| Transmission: | Manual |
| Colour:       | Silver |
| Engine Size:  | 1560   |
| CO2 Emission: | 143    |
| Tay Pandi     |        |

Tax Band:

Light goods vehicle (£335 p/a)

Body Style: Van

Reg: SN16PXF